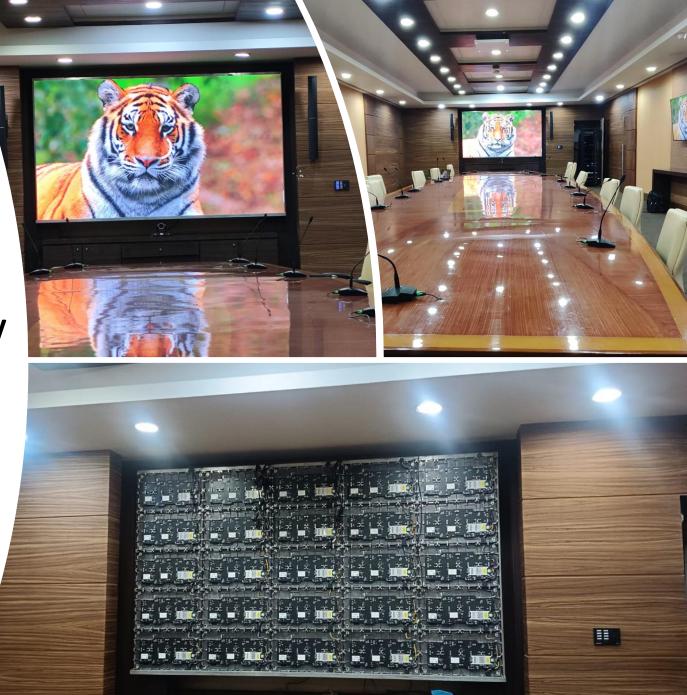

### Indian Institute of Technology, Bombay VMCC Conference Room

### Indian Institute of Technology, Bombay VMCC Conference Room

IIT Bombay Auditorium Room