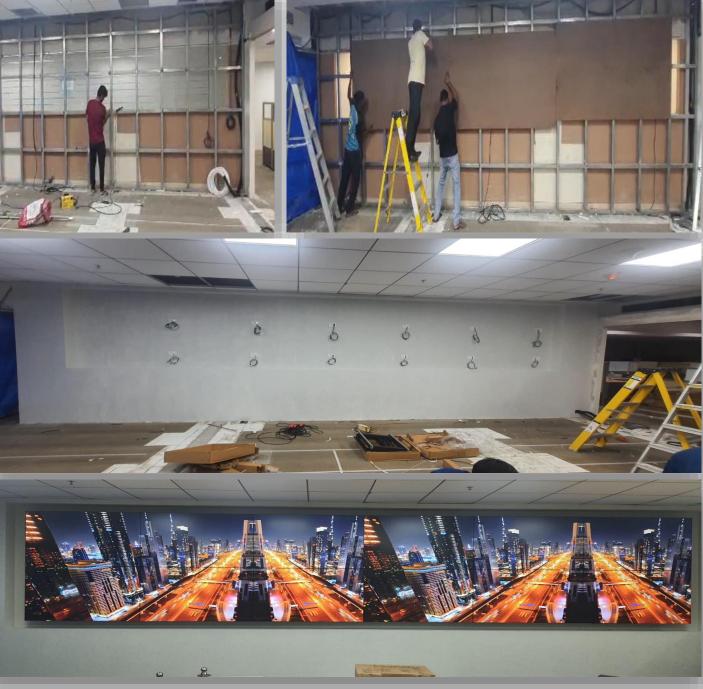

# **End User Projects**

IIT Mumbai Lecture Hall Complex 350 Seater Class Room

*With Civil and Fabrication Work* 