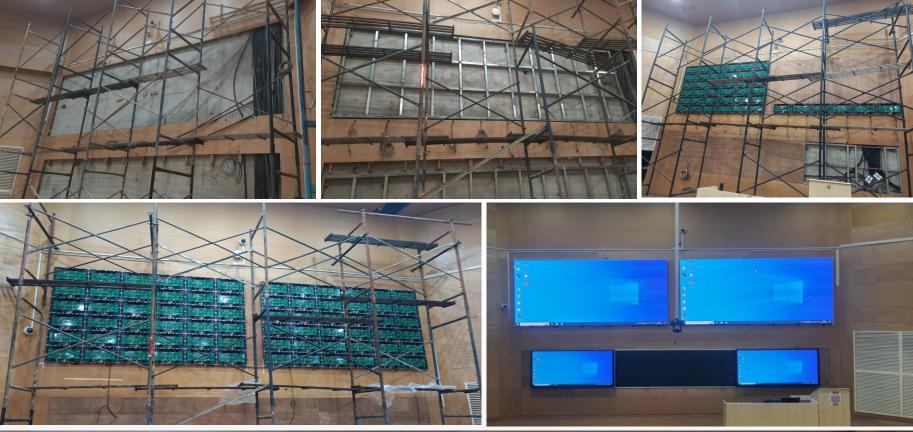

# **End User Projects**

IIT Mumbai Lecture Hall Complex 350 Seater Class Room

*With Civil and Fabrication Work* 